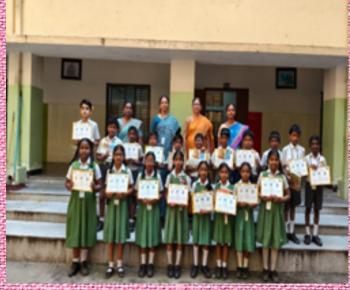

#### **WORLD WATER DAY**

On 24th March 2025, our school observed World Water Day with great enthusiasm. Class 5 students took the lead in spreading awareness about water conservation. They created vibrant placards and recited impactful slogans to emphasize the need to save water. Arnav Sharma delivered an insightful speech in English on "How to Save Water", while highlighted the Harini "Importance of Water" through her Tamil address. The event fostered awareness inspired students to value and conserve this vital resource