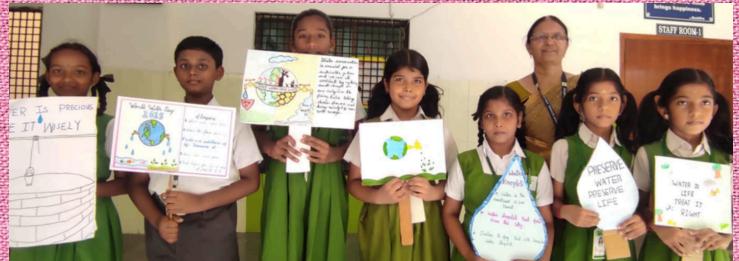

#### **WORLD WATER DAY**

On 24th March 2025, our school observed World Water Day with great enthusiasm. Class 5 students took the lead in spreading awareness about water conservation. They created vibrant placards and recited impactful slogans to emphasize the need to save water. Arnav Sharma delivered an insightful speech in English on "How to Save Water", while highlighted the Harini "Importance of Water" through her Tamil address. The event fostered awareness inspired students to value and conserve this vital resource