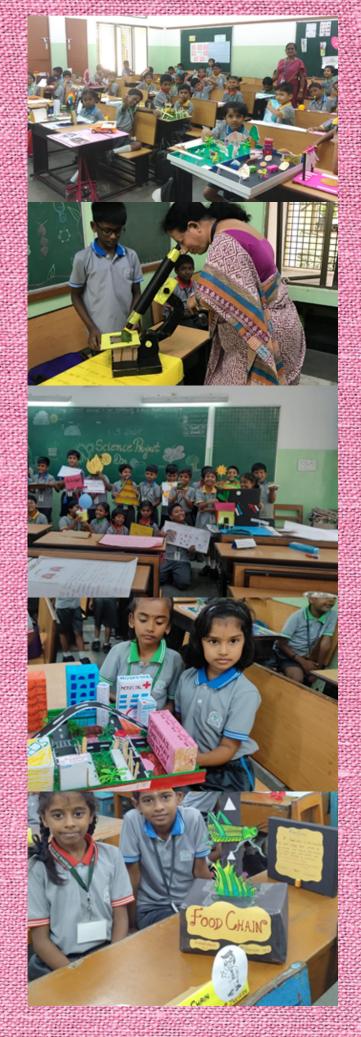

Continuing the celebration, on March 1, 2025, the Primary hosted a vibrant section exhibition where science students from Classes 1 to 5 showcased their creativity and scientific understanding through informative charts, eye-catching models, and live demonstrations. The exhibits captured the keen interest of Principal In-charge, our section heads, and teachers, appreciated who students' enthusiasm and effort. What truly stood out was the spirit of peer learning -students visited each other's displays, asked thought-provoking questions, and shared insights, creating a collaborative and inquisitive atmosphere. Through this hands-on experience, students developed vital 21stcentury skills like critical thinking, problem-solving, and effective communication.

On the same day, Class 9 celebrated students National Science Day with equal fervour through a of engaging variety activities. They participated in a science quiz, model presentations, and an interactive discussion on the year's theme, sparking thoughtful conversations deepening their and appreciation for scientific advancements. The event also highlighted the contributions of great scientists like C.V. Raman, inspiring students to think beyond textbooks and explore the real-world impact of science. It was a fun, insightful experience that further fueled their passion for scientific inquiry.

Overall, the National Science Day celebrations across all sections were a resounding success, igniting curiosity and encouraging students to observe, question, and discover the world around them with scientific temper and enthusiasm.