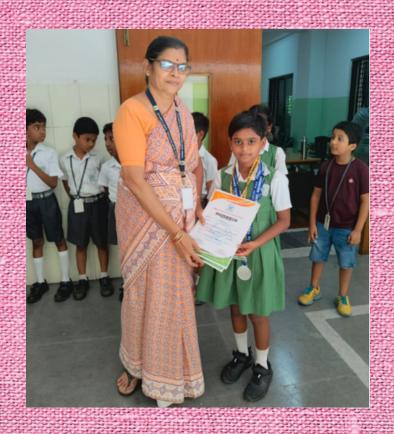

#### **WORLD WATER DAY**

On 24th March 2025, our school observed World Water Day with great enthusiasm. Class 5 students took the lead in spreading awareness about water conservation. They created vibrant placards and recited impactful slogans to emphasize the need to save water. Arnav Sharma delivered an insightful speech in English on "How to Save Water", while highlighted the Harini "Importance of Water" through her Tamil address. The event fostered awareness inspired students to value and conserve this vital resource