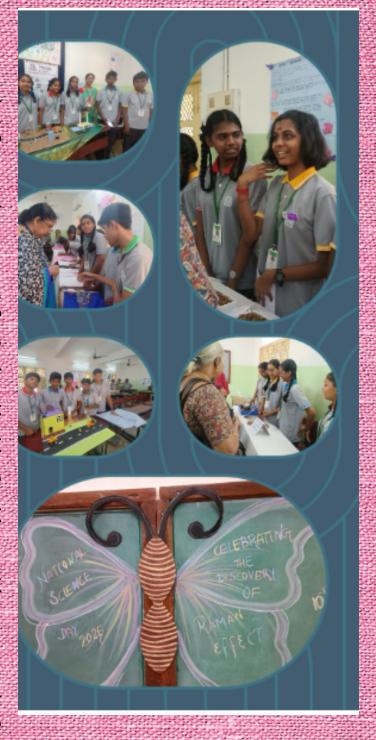

On the same day, Class 9 celebrated students National Science Day with equal fervour through a of engaging variety activities. They participated in a science quiz, model presentations, and an interactive discussion on the year's theme, sparking thoughtful conversations deepening their and appreciation for scientific advancements. The event also highlighted the contributions of great scientists like C.V. Raman, inspiring students to think beyond textbooks and explore the real-world impact of science. It was a fun, insightful experience that further fueled their passion for scientific inquiry.

Overall, the National Science Day celebrations across all sections were a resounding success, igniting curiosity and encouraging students to observe, question, and discover the world around them with scientific temper and enthusiasm.