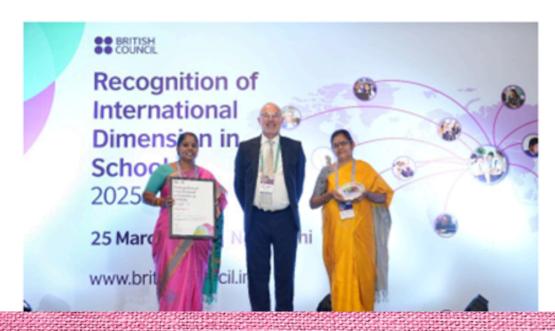

#### **British Council RIDS Award Ceremony -2025**

On March 25, 2025, Vana Vani School has been recognised for the outstanding development of the international dimension in the curriculum by the British Council. The RIDS award was presented by Mr.Duncan Wilson, Managing Director, BC Education India, on the event of Certificate Ceremony held at Delhi. It was indeed a proud moment for the Coordinators of the RIDS programme Mrs.Geetha Sukumar and Mrs.J.S.Vijayalakshmi, the representatives of RIDS team, to receive the award on behalf of the school. The award comprised of RIDS certificates and the appreciation plaque.

This achievement for the fourth consecutive time was possible only because of the dedication of the staff, teachers ,students and parents of the school. We are immensely grateful to the management for their support in achieving this award.