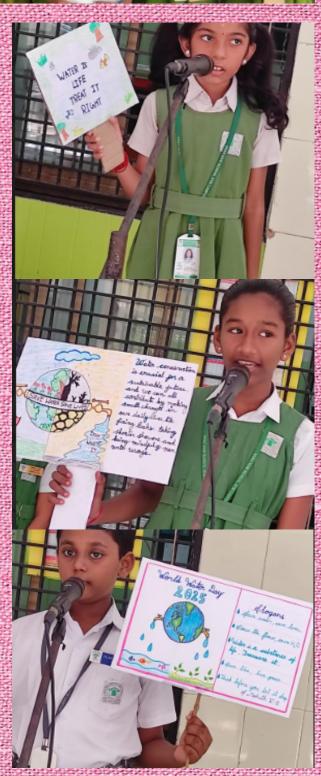

#### **WORLD WATER DAY**

On 24th March 2025, our school observed World Water Day with great enthusiasm. Class 5 students took the lead in spreading awareness about water conservation. They created vibrant placards and recited impactful slogans to emphasize the need to save water. Arnav Sharma delivered an insightful speech in English on "How to Save Water", while highlighted the Harini "Importance of Water" through her Tamil address. The event fostered awareness inspired students to value and conserve this vital resource