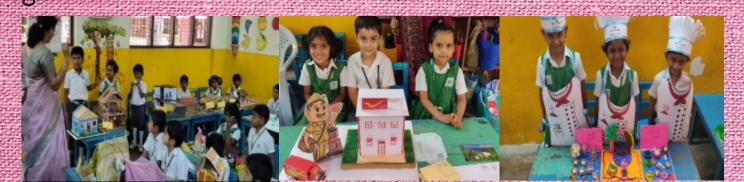

## NATIONAL SCIENCE DAY CELEBRATION

National Science Day was celebrated with great enthusiasm across the Nursery, Primary, and Secondary sections of our school, offering students a vibrant platform to explore the wonders of science and its relevance to everyday life.

On February 28, 2025, our Nursery children took part in a variety of hands-on activities centered around engaging themes such as domestic and wild animals, water animals, birds, types of houses, community helpers, and indoor and outdoor games.

These interactive exhibits helped children understand the natural habitats and behaviors of different animals, while also exploring unique dwelling types like stilt houses, igloos, and tree houses. The significance of community helpers and the importance of play in physical and social development were also thoughtfully highlighted, making the day both educational and enjoyable for our little learners.

Continuing the celebration, on March 1, 2025, the Primary hosted a vibrant section exhibition where science students from Classes 1 to 5 showcased their creativity and scientific understanding through informative charts, eye-catching models, and live demonstrations. The exhibits captured the keen interest of Principal In-charge, our section heads, and teachers, appreciated who students' enthusiasm and effort. What truly stood out was the spirit of peer learning -students visited each other's displays, asked thought-provoking questions, and shared insights, creating a collaborative and inquisitive atmosphere. Through this hands-on experience, students developed vital 21stcentury skills like critical thinking, problem-solving, and effective communication.